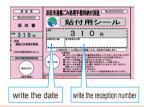

#### 3 Paste the sticker Paste the sticker that comes with the payment receipt onto the item to be disposed.

- OPlease write the garbage collection date and reception number on the sticker on the payment certificate.
- OPlease post the required number of sheets for each item in a visible place.
- 310 yen is 1 piece, 620 yen is 2 pieces, 930 yen is 3 pieces, 1,240 yen is 4 pieces.

#### Certificate of payment of fees 派 46 市 派松市連絡ごみ処理手数料納付済証 №00000000 貼付用シール 3 1 O <sub>F</sub> " 3 1 0 <sub>円</sub> V訳 連絡ごみ処理手数制