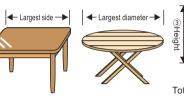

### Wooden furniture with a maximum length or diameter exceeding 60cm

For wooden furniture, etc., please measure the length and then call the Garbage Reception Center.

Laundry rack

Total length=1+2+3

Carpet