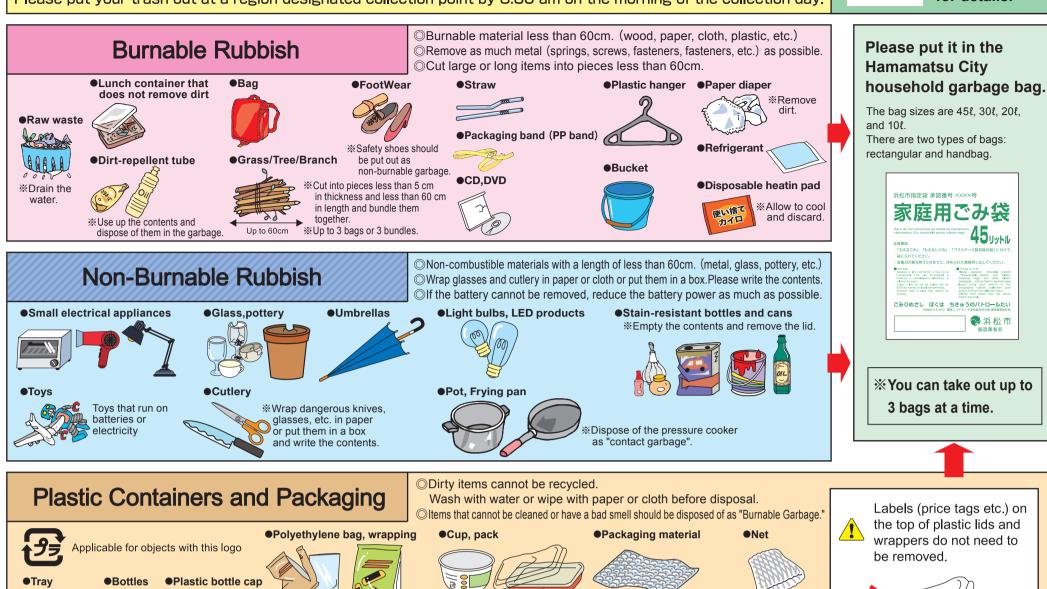

# Guideline for Rubbish Disposal and Recycling (For Household Waste)

Please see the homepage for details.

Please put your trash out at a region designated collection point by 8:30 am on the morning of the collection day.