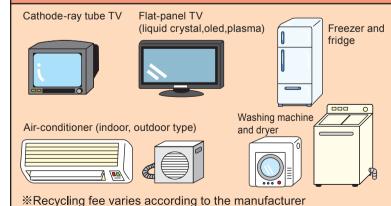

# Recycling of Electric Appliances

where you bought it in the past to pick it up. (A collection and transportation fee will be charged separately.) When carrying by yourself

OPlease ask the shop where you are replacing or the shop

Designated collection place Nippon Express Co., Ltd Hamamatsu designated pick-up location

1200 Kamida-machi chuo-ku **2442-1665** 

- (1) Check the manufacturer, the screen size of the TV, and the internal volume of the refrigerator/freezer.
- (2) Please pay the recycling fee at the post office. Please get a proof of payment. (3) Please take the recycling ticket attached to the payment certificate and the waste home appliance to the designated collection point.
- Olf you cannot carry yourself
- Please ask the dealer or licensed general waste collection and transportation company. (it will cost money.) For details, please call the Home Appliance Recycling Coupon Center (☎0120-319640).
- ※For more information kadenseihinkyoukai 検索 (https://www.rkc.aeha.or.jp)