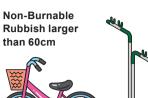

#### Oltems made of hard materials, items longer than 60 cm, etc.

**1 053-453-2288** FAX 053-454-1221

#### ☆Example of Rubbish Which Requires Contact

\*Items with a maximum length or diameter exceeding 2m or a weight exceeding 100kg cannot be collected.