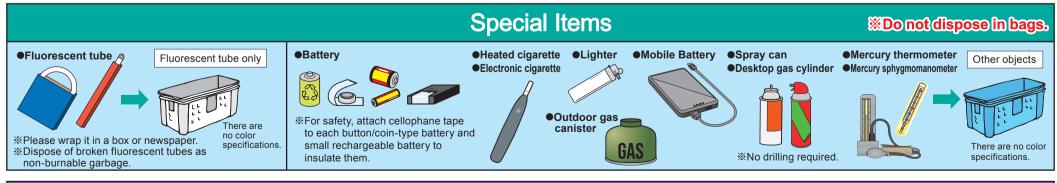

# Guideline for Rubbish Disposal and Recycling (For Household Waste)

Please see the homepage for details.

Please put your trash out at a region designated collection point by 8:30 am on the morning of the collection day.