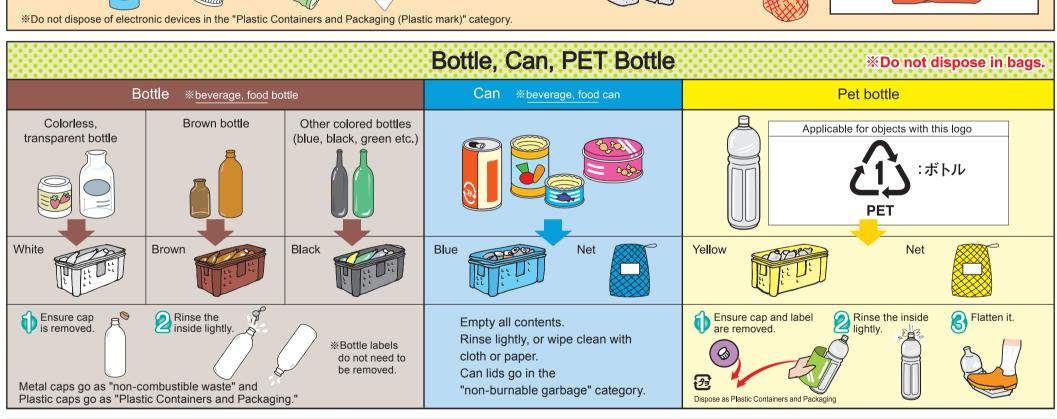

# Guideline for Rubbish Disposal and Recycling (For Household Waste)

Please see the homepage for details.

Please put your trash out at a region designated collection point by 8:30 am on the morning of the collection day.